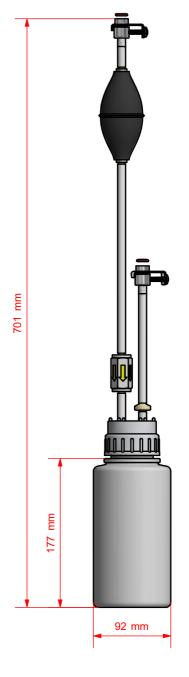

# **Material (without product contact)**

· Bottle (Capacity: 1000 ml) Polypropylene (PP)

· Lid Polypropylene (PP)

• Tube fitting Stainless Steel AISI 316L (1.4404)

O-ring SILICONE, RED (#800830)

# **Net Weight**

· kg/lbs 0.466 kg/1.026 lbs