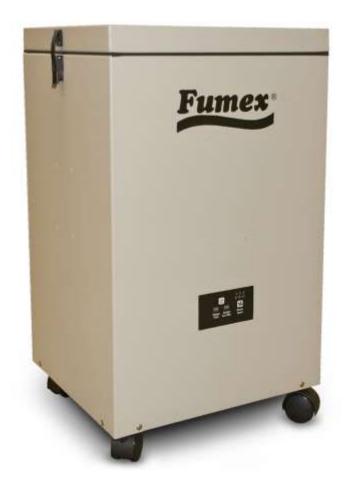

# Fumex Model **FA1** Air Filtration system complete with:

## **Construction:**

Cabinet: 16 ga . welded steel, powder coat finish Baffled - sound attenuated Sound Level: 59 dbA Weight: 65 lbs